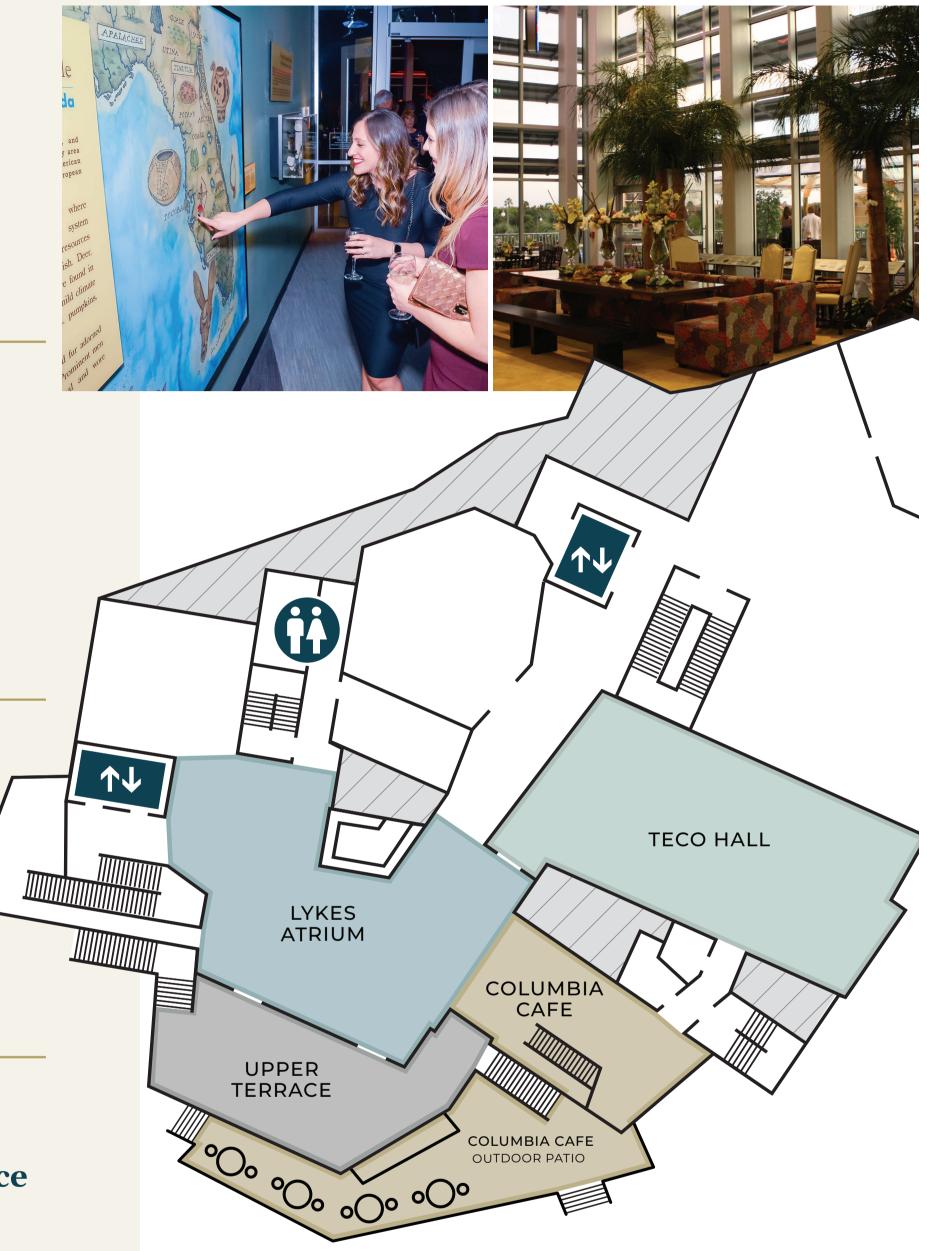

#### **TECO Hall**

| Daytime; Mon - Sun; 7 a.m 4 p.m.   | • |
|------------------------------------|---|
| 75 people or less <b>\$300</b>     |   |
| 76 - 125 people <b>\$625</b>       |   |
| 126 or more <b>\$925</b>           |   |
| Evening; after 5 p.m.              |   |
| Sunday - Thursday <b>\$925</b>     |   |
| Friday and Saturday <b>\$1,250</b> |   |

# Lykes Atrium

Evening; after 5 p.m.

## TECO Hall, Lykes Atrium, and Upper Terrace

Evening; after 5 p.m. Sunday - Thursday......**\$1,875** Friday and Saturday...... **\$2,500**  equipment may apply.

For more information please contact at (813) 229-5529 or Cafecater@crg1905.com

#### **TECO Hall**

| Sq. ft.   | 2,697  |
|-----------|--------|
| Length    | 77 ft. |
| Width     | 35 ft. |
| Ceiling   | 14 ft. |
| Seated    | 150    |
| Reception | 300    |
| Buffet    | 130    |
| Theater   | 200    |

## Lykes Atrium

| Sq. ft.  | 2,538         |
|----------|---------------|
| Length   | open          |
| Width    | configuration |
| Ceiling  | 3 stories     |
| Seated   | 80            |
| Receptio | n 250         |
| Buffet   | 60            |
| Theater  | -             |

#### **Upper Terrace**

| Sq. ft.   | 1,530  |  |
|-----------|--------|--|
| Length    | 25 ft. |  |
| Width     | 42 ft. |  |
| Ceiling   | open   |  |
| Seated    | 50     |  |
| Reception | 75     |  |
| Buffet    | 0      |  |

### TECO Hall, Lykes Atrium, and Upper Terrace

| Sq. ft.   | 6,765 |  |
|-----------|-------|--|
| Length    | -     |  |
| Width     | -     |  |
| Ceiling   | -     |  |
| Seated    | n/a   |  |
| Reception | 625   |  |
| Buffet    | n/a   |  |
| Theater   | n/a   |  |