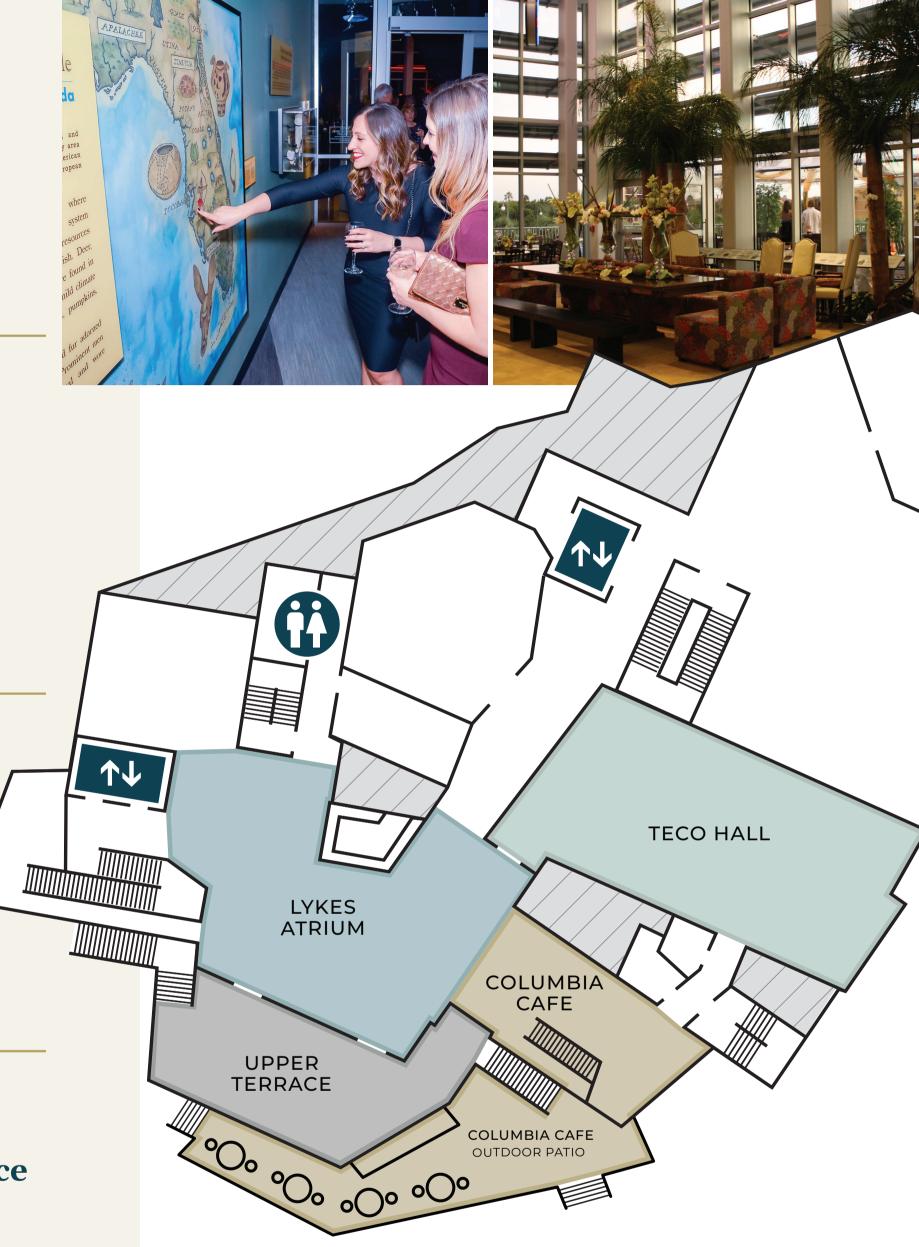

#### **TECO Hall**

#### **Upper Terrace**

## **Lykes Atrium**

# TECO Hall, Lykes Atrium, and Upper Terrace

Evening; after 5 p.m.

Sunday - Thursday......**\$1,875**Friday and Saturday......**\$2,500** 

#### **TECO Hall**

Sq. ft. 2,697 Length 77 ft. Width 35 ft. Ceiling 14 ft. Seated 150 Reception 300 Buffet 130 200 Theater

## Lykes Atrium

2,538

Sq. ft.

Length open
Width configuration
Ceiling 3 stories
Seated 80
Reception 250
Buffet 60
Theater -

### **Upper Terrace**

Sq. ft. 1,530 25 ft. Length Width 42 ft. Ceiling open Seated 50 Reception 75 Buffet 0 n/a Theater

## TECO Hall, Lykes Atrium, and Upper Terrace

Sq. ft. 6,765
Length Width Ceiling Seated n/a
Reception 625
Buffet n/a
Theater n/a

For more information please contact

Ricky Carrizales at (813) 229-5511 or RickyC@crg1905.com